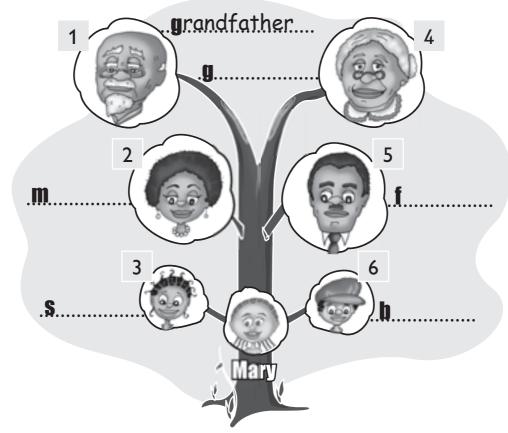

#### Vocabulary

Label Mary's family.

2 Match the opposites.

| 1 | nice | C | a | happy |
|---|------|---|---|-------|
|   |      |   |   |       |