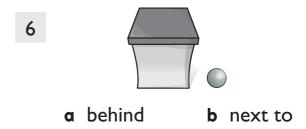

| 1 . | There's a ball in the box. | 4   | in the living room.  | (X) |
|-----|----------------------------|-----|----------------------|-----|
| 2 . | a desk<br>in my room.      | 5   | on the table.        |     |
| 3 . | a bin in the kitchen?      | ? 6 | a cat in the garden? | ?   |
| /!  | 5                          |     |                      |     |