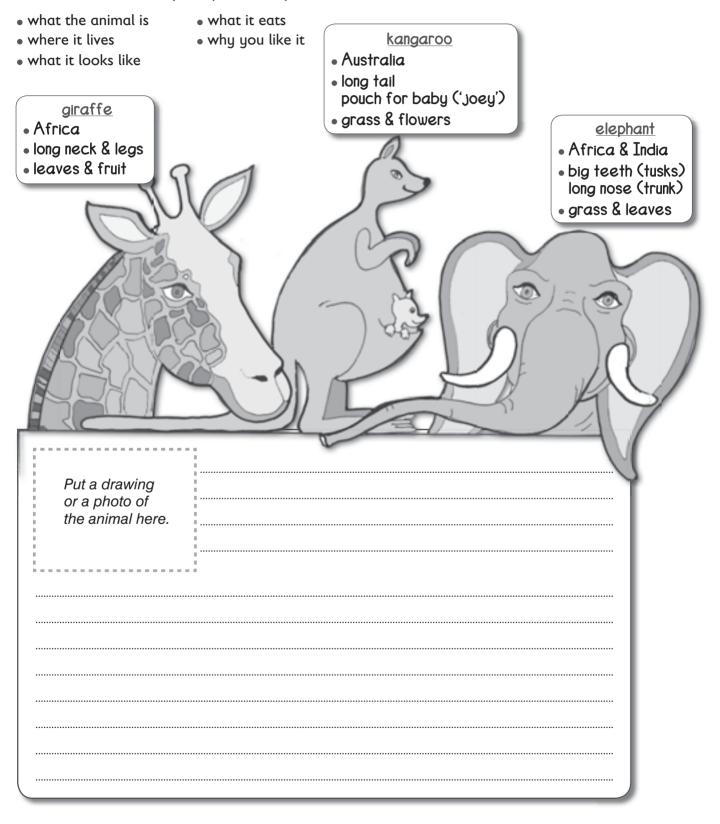

## .....A Wild Animal .....

Write a poster about a wild animal. You can write about one of the animals on this page, or choose a different one. On your poster, say:

······ Hello from ... ······

You are on holiday in another country. Write a postcard to your best friend.