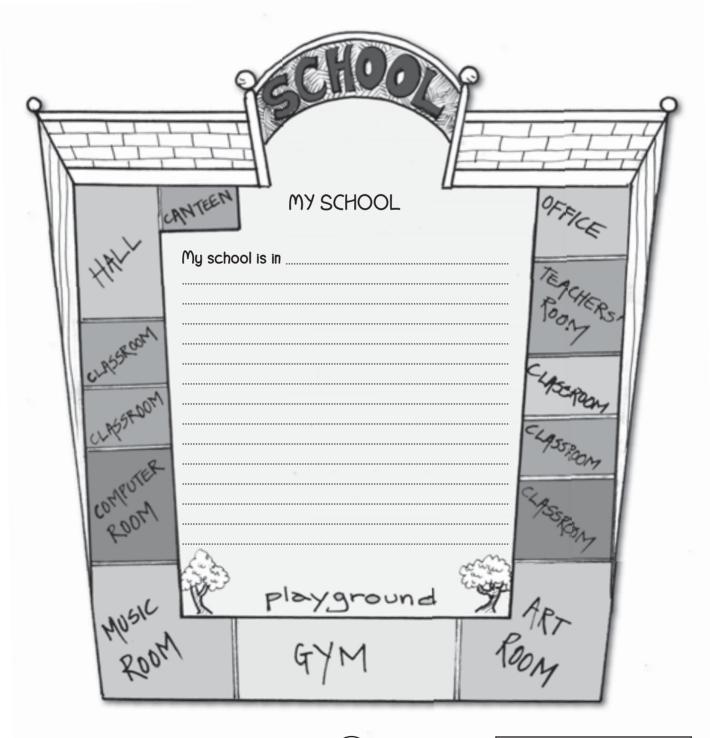

.....My School .....

Write a description of your school.

- What does it look like? (big/small, old/new, playground?)
- What's your classroom like? (colours, posters, computers?)

- Subjects (maths, geography, music, art, sport, history, science, English...)
- Who is your favourite teacher? (why?)