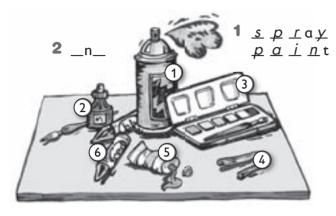

#### What's the material?

1 Label the artists' materials.

\_ h \_ \_ \_ a \_

**5** \_ i \_ \_ \_ \_ t

\_\_ \_\_ y \_\_ \_\_