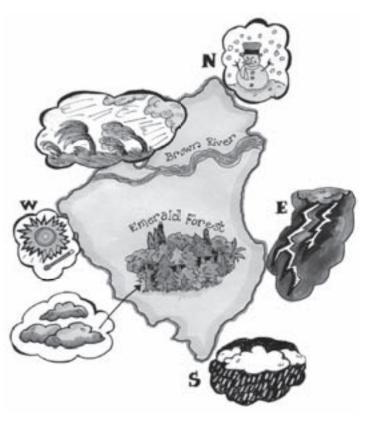

#### What's the weather like?

- **3** This weather report is wrong. Look at the map and change the words in bold to make true sentences.
- 1 It'sunny in the south.

  It's rainy/raining in the south.

.....

- 2 Temperatures in the west are **low**.
- 3 It's sunny in the forest.
- 4 It's **raining** in the north.
- 5 It's very **cold** in the west.
- 6 There's sunshine in the east.
- 7 There's no wind near Brown River.