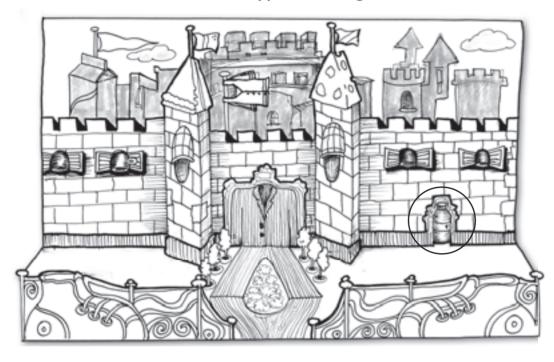

2 Sometimes Sue feels \_\_\_\_\_\_because she's the tallest kid in her class.

3) Yuk! This smells .......

4 Ben's \_\_\_\_\_ because he's got a lot of homework for tomorrow.

- 1 Can you find these objects hidden in the picture?
  - bottle of water cup slice of cake piece of cheese
  - carton of milk slippers cardigan suit trainers