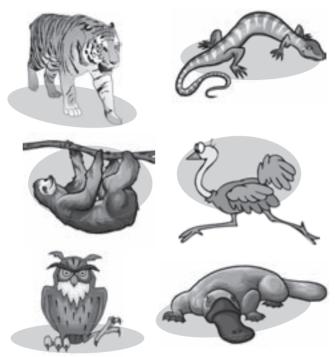

### What's the animal?

1 Look and write.

- 1 This animal has got a long neck and long legs. \_\_\_\_\_ostrich\_\_\_\_\_
- 2 This is a reptile.
- 3 This animal has a bill like a duck's and a flat tail.
- 4 This animal is very, very lazy.

•••••

- 5 This is a bird with big eyes which is usually brown, grey and white.
- 6 This is a mammal, and its fur is usually orange, black and white.