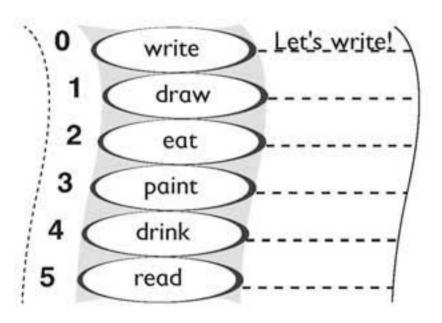

# Look and write.

0 READ She \_ can\_read \_.

3 PAINT She \_ \_ \_ .

1 WRITE SX

4 READ ?

2 DRAW (?) 5 DRAW (X)
----he -----? She -----

5 questions  $\times$  1 = 5 marks

HILLSIDE PRESS

## Look and write.

0 READ

They can't read\_\_\_\_\_.

1 DRAW

\_ the boy \_ \_ \_ ?

2 WRITE

3 PAINT

The children \_\_\_\_\_