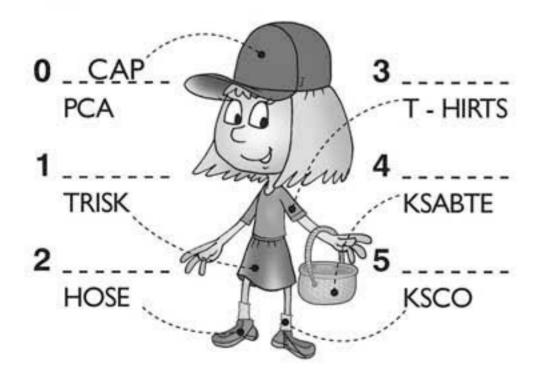

## A Match and write.

UNIT

4 C L \_\_\_\_ S &

5 questions  $\times 1 = 5$  marks

### C Choose.

1 The cat is in / on the chair.

2 The chicken is in front of / behind the house.

3 The books are on / in the bag.

4 The girl's behind / in front of the boy.

5 The banana's in front of / on the bed.

5 questions  $\times 1 = 5$  marks