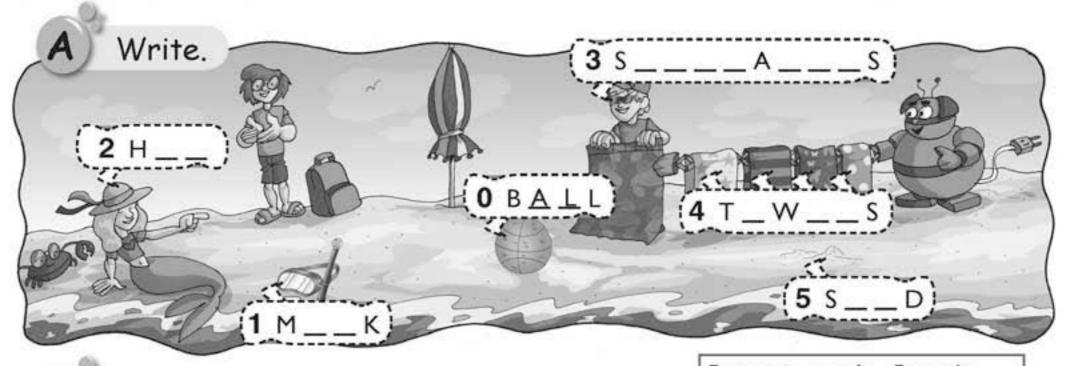

### A) Write.

OBALL

1 H.

2

2 S\_\_\_\_A\_\_\_S

4 T\_W\_\_

5 questions x 1 = 5 marks