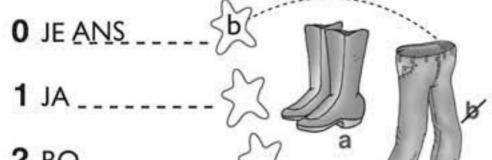

# A Choose & write.

5 questions x 1 = 5 marks

# B) Write

5 questions x 1 = 5 marks

C

Choose.

- **0** Betty's \_ \_ \_ in the water.
  - a playing b doing c putting
- 1 The bird is \_ \_ \_.
  - a reading b flying c wearing
- 2 The clown is \_ \_ a funny costume.
  - a laughing b smiling c wearing
- 3 The teacher is \_ \_ at the children.
  a riding
  b eating
  c smiling
- 4 The woman is \_ \_ \_ her bag on the table.
  - a putting b drinking c jumping
- 5 That car is \_ \_ very fast.
  a travelling b doing c looking

5 questions  $\times$  1 = 5 marks