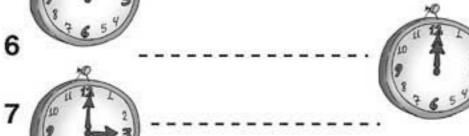

### Write.

0 It's \_\_two\_ o'clock.

1 It's \_\_\_\_\_ o'clock.

2 It's \_\_\_\_\_ o'clock.

3 It's \_\_\_\_\_ o'clock.

4 It's \_\_\_\_\_ o'clock.

5 It's \_\_\_\_\_ o'clock.

**6** It's \_\_\_\_\_ o'clock.