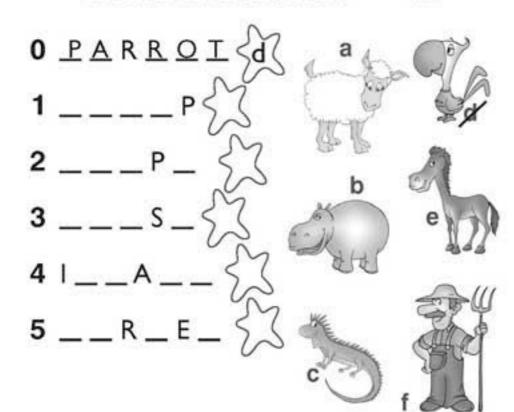

### Choose.

0 horse / pig

3 farmer / queen.

O This / That is a snake.

Choose.

This / That is a zebra.

1 cat / sheep

4 parrot / chicken

2 This / That is a dog.

3 This / That is a farm.

4 This / That is a kite.

5 This / That is an egg.

2 fish / iguana

5 hippo / elephant

5 questions x 1 = 5 marks

5 questions x 1 = 5 marks

### C Write This is or That is.

O \_\_This\_is\_ a snake.

**2** \_\_\_\_\_ a dog.

4 \_\_\_\_\_ a kite.

a farm.

a zebra.

**5** \_\_\_\_\_ an egg.

5 questions  $\times 1 = 5$  marks