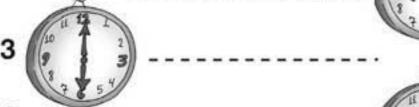

### Write.

0 It's \_\_two\_ o'clock.

1 It's \_\_\_\_\_ o'clock.

2 It's \_\_\_\_\_ o'clock.

3 It's \_\_\_\_\_ o'clock.

4 It's \_\_\_\_\_ o'clock.

5 It's \_\_\_\_\_ o'clock.

**6** It's \_\_\_\_\_ o'clock.