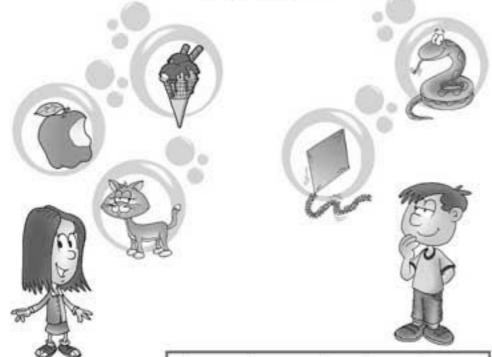

## B) Find and write my or your.

"Hello, I'm Mary. That's (**0**) \_ <u>my</u> \_ apple and that's (**1**) \_ \_ \_ \_ cat. Tom, that's (**2**) \_ \_ \_ \_ snake. That's (**3**) \_ \_ \_ \_ ice cream and that's (**4**) \_ \_ \_ \_ kite."