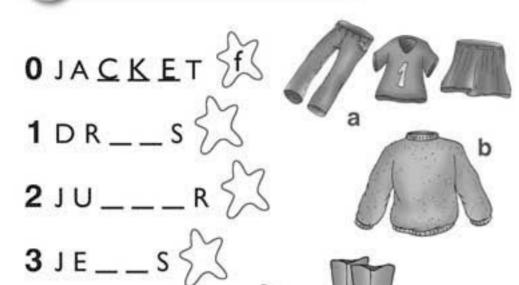

### A Choose and write.

horse farmer sheep parrot iguana hippo

5 questions  $\times 1 = 5$  marks

## B) Write a or an.

0 \_\_\_an\_\_ umbrella
 1 \_\_\_\_ nest
 2 \_\_\_\_ apple
 3 \_\_\_\_ train
 4 \_\_\_\_ ice cream
 5 \_\_\_\_ octopus

5 questions  $\times 1 = 5$  marks

### C Write This is or That is.

O \_\_This\_is\_ a snake.

**2** \_\_\_\_\_ a dog.

4 \_\_\_\_\_ a kite.

a farm.

a zebra.

**5** \_\_\_\_\_ an egg.

5 questions  $\times 1 = 5$  marks

### D Write.

0 lt's a f <u>o x</u>.

**1** It's a l \_ \_ \_.

3 lt's a c \_ \_.

5 questions  $\times 1 = 5$  marks