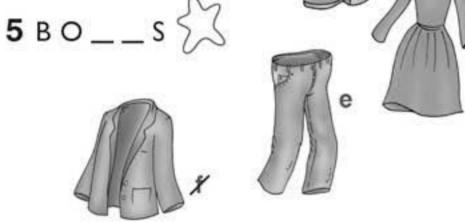

## A Match and write.

UNIT

4 C L \_\_\_\_ S &

5 questions  $\times 1 = 5$  marks

# D Choose.

O Where \_ \_ \_ my shoes?

a are

b is

**1** This is \_ \_ \_ cap.

a Jane's

b Jane

2 Where \_ \_ the cat?

a are

b is

3 This is my sister and this is my brother. These are \_ \_ books.

a their

**b** hers

4 These are \_\_\_ shoes.

a Octavia b Octavia's

**5** This is Jenny. These are \_ \_ jeans.

a Jenny's b Jenny

5 questions  $\times 1 = 5$  marks