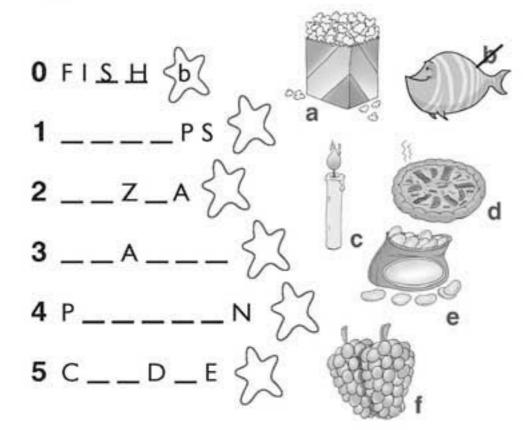

### Look and write.

OLEMONS

1 C\_\_E

3 PE\_\_\_\_

4 H\_\_ D\_G

5 B \_ \_ \_ N \_ \_

5 questions x 1 = 5 marks

O These / Those are bananas.

3 These / Those are cats.

1 These / Those are chickens.

4 These / Those are cows.

2 These / Those are pigs.

5 These / Those are lions.

5 questions x 1 = 5 marks

a POPCORN

**c** GRAPES