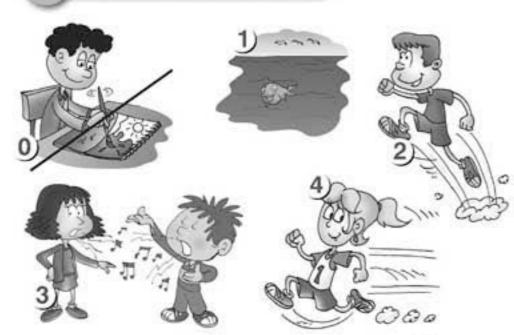

#### Answer the questions.

- O Has Pete got a dog?

  No, he hasn't
- 1 Have I got blue shoes? Yes, \_\_\_\_\_
- 2 Has Sally got short hair? No,\_\_\_\_\_
- 3 Have you got a white T-shirt? Yes, \_\_\_\_\_
- 4 Has Max got big ears? Yes,\_\_\_\_\_
- 5 Have you got big feet? No,\_\_\_\_\_