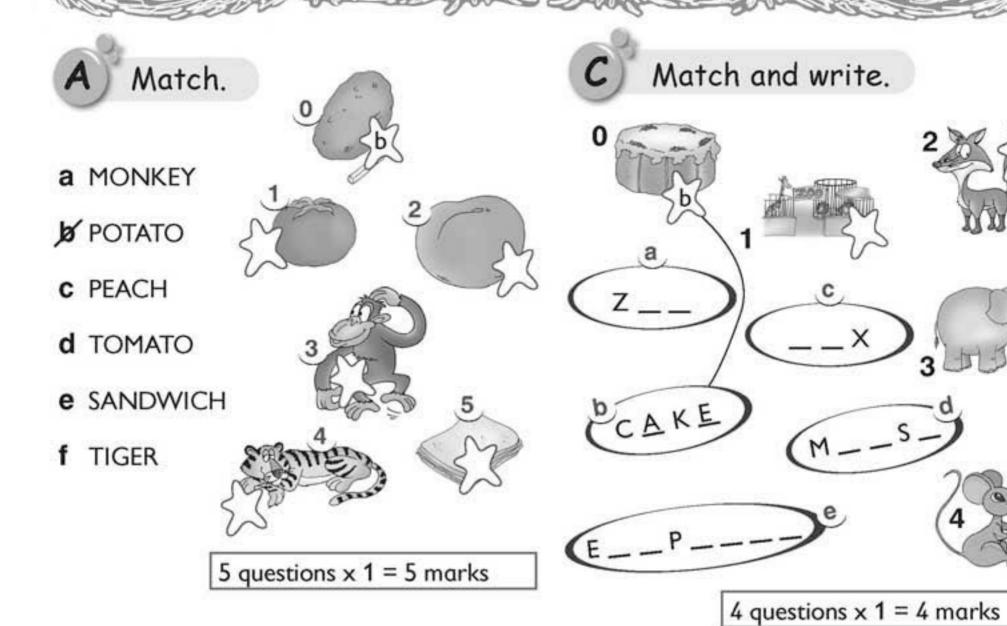

# A Match.

- 0 mum
- 1 grandad
- 2 aunt
- 3 mother
- 4 sister
- 5 farm

- a brother
- **b** farmer
- & dad
- **d** grandma
- e father
- f uncle

5 questions x 1 = 5 marks

0 FARM / FAMILY

1 UNCLE / AUNT

2 HAPPY / SAD

3 PHOTO / PHOTO ALBUM

4 BIRTHDAY PARTY / BIRTHDAY CAKE

5 COUSIN/COW

5 questions x 1 = 5 marks

C

Choose, circle and write.

O Apples \_ are \_ red.

1 Hippos \_ \_ \_ big.

4 OYT PSOH

5 U M S E U M \_\_\_E\_M

6 FRMA

BOOKS

6 questions x 1 = 6 marks

4 questions x 1 = 4 marks

Match.

0 MUSEUM ≤g

4 FARM

1 SCHOOL

5 TOY SHOP

2 BOOKSHOP

6 HOSPITAL