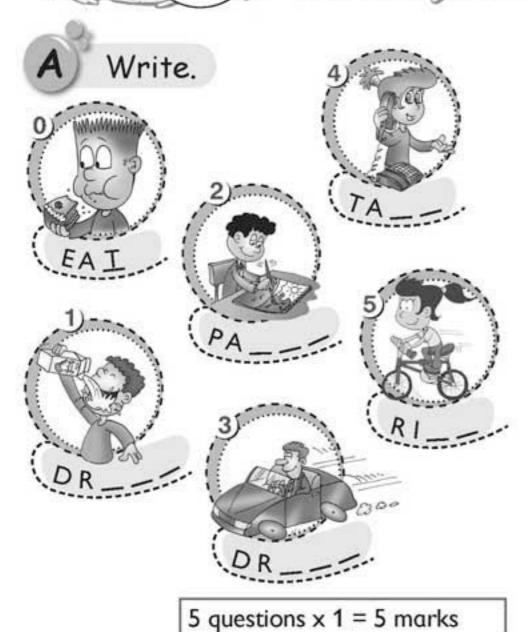

#### **Red Submarine**

- O PAINT
- 2 WRITE
- 1 DRAW
- 3 READ

3 questions  $\times$  1 = 3 marks

# Match.

O Have

- 1 There are a
- 2 How
- 3 I've got a lot of
- 4 How many
- 5 Has he got

- a pens have you got?
- you got a lot of books?
- c a lot of food?
- d lot of dogs in the garden.
- e many children are there?
- f toys.

5 questions  $\times 1 = 5$  marks

# Match.

7 questions  $\times$  1 = 7 marks

# Look and write.

0 READ She \_ can\_read \_.

3 PAINT She \_ \_ \_ .

1 WRITE SX

4 READ ?

2 DRAW (?) 5 DRAW (X)
----he -----? She -----

5 questions  $\times$  1 = 5 marks

HILLSIDE PRESS