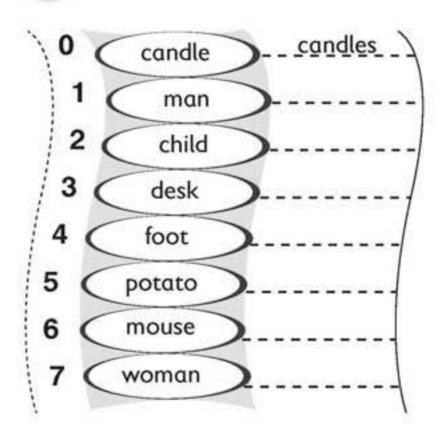

#### Elsa and Harry at the zoo

- - - 3 a
  - 5 e
- tiger
  - 2 cake
  - octopus
  - lake
  - florist's
- zoo (a)
  - fox (c)
  - elephant (e) mouse (d)
- tomatoes
  - 2 fox
  - octopuses
  - peaches
  - potato
  - sandwiches