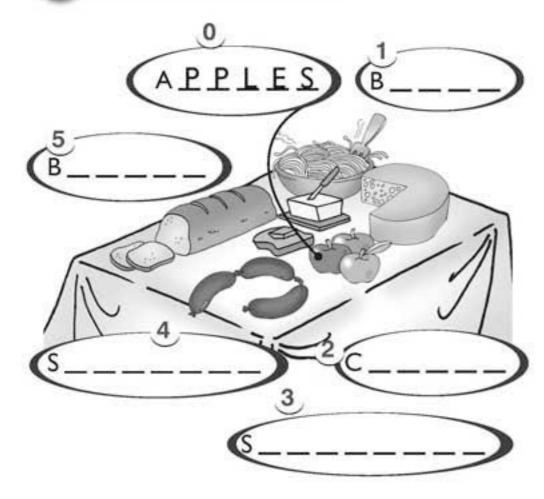

#### Quiz 2 (Unit 2)

#### Form A

- Yes
  - Yes
  - Yes No
  - Yes
- my
  - your
  - my
  - your
- school C 1
  - bookshop
  - hospital
  - toy shop
  - museum
  - farm
- it isn't
  - it is
  - it isn't
  - it isn't
  - it is