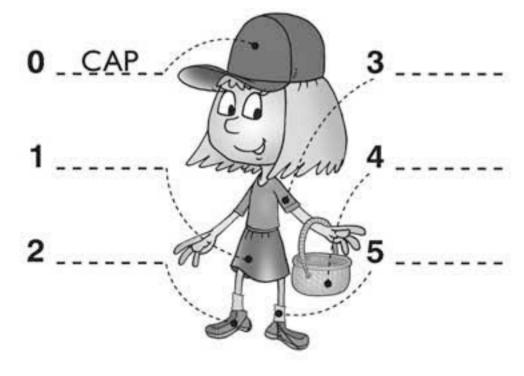

# D Choose.

O Where \_ \_ \_ my shoes?

a are

b is

**1** This is \_ \_ \_ cap.

a Jane's

b Jane

2 Where \_ \_ the cat?

a are

b is

3 This is my sister and this is my brother. These are \_ \_ books.

a their

**b** hers

4 These are \_\_\_ shoes.

a Octavia b Octavia's

**5** This is Jenny. These are \_ \_ jeans.

a Jenny's b Jenny

5 questions  $\times 1 = 5$  marks