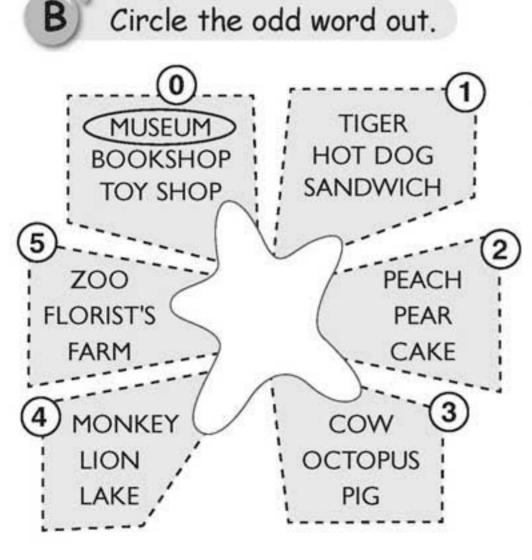

## A Circle Yes or No.

O It's a bank.

1 It's a florist's.

Yes No

2 It's a baker's.

Yes No

3 It's a supermarket.

Yes No

4 It's a toy shop.

Yes No

5 It's a post office.

Yes No

5 questions  $\times$  1 = 5 marks

O NAKB BANK

2 S H K O O O B P

3 ASOHLIPT

4 OYT PSOH

5 U M S E U M \_\_\_E\_M

6 FRMA

BOOKS

6 questions x 1 = 6 marks