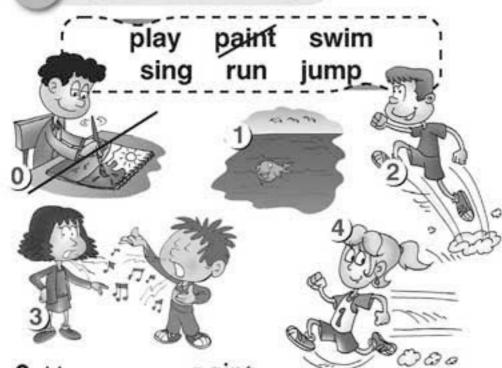

### A Look and write.

| 0 | He | can | _ | _ | _ | _   | ₽ | a | ir | ١ţ | _ |
|---|----|-----|---|---|---|-----|---|---|----|----|---|
|   |    |     |   |   |   | 100 |   | _ | -  | -  |   |

- 1 It can \_\_\_\_\_\_
- 2 He can \_\_\_\_\_
- 3 They can \_\_\_\_\_.
  4 She can \_\_\_\_\_.
- 5 She can \_\_\_\_\_ the guitar.

5 questions x 1 = 5 marks

# B) Choose Yes or No.

0 GUITAR

(Yes) No

1 FUNFAIR

2 PLAYGROUND

Yes No

3 SANDCASTLE

Yes No

4 BASKETBALL

Yes No

5 BALL

Yes No

5 questions x 1 = 5 marks

0 \_Can\_ the duck swim?

Yes\_, it can.

1 \_ \_ \_ the boy sing?

\_\_\_\_, he can't.

2 \_\_\_\_ you play the guitar?

Yes, I \_ \_ \_ \_.

3 \_\_\_\_ he run fast?

No, he \_ \_ \_ \_ .

4 \_\_\_\_ the dog jump?

Yes, it \_ \_ \_ \_

5 \_\_\_\_ the children write?

No, they \_ \_ \_ \_.

5 questions  $\times 1 = 5$  marks