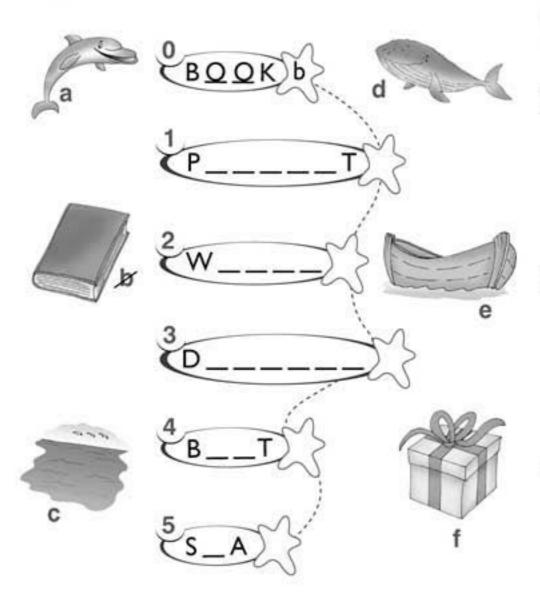

### QUIZ 1 - Form A

### **Red Submarine**

### Choose.

0 horse / pig

3 farmer / queen.

O This / That is a snake.

Choose.

This / That is a zebra.

1 cat / sheep

4 parrot / chicken

2 This / That is a dog.

3 This / That is a farm.

4 This / That is a kite.

5 This / That is an egg.

2 fish / iguana

5 hippo / elephant

5 questions x 1 = 5 marks

5 questions x 1 = 5 marks

**0** It's a  $\underline{f} \circ \underline{x}$ .

1 lt's a \_\_ o n.

2 lt's a c\_\_\_\_ e n.

3 lt's a \_ o

4 lt's a \_ \_ c k.

# Write a or an.

0 \_\_\_an\_\_ umbrella

\_\_\_\_\_ octopus

\_\_\_\_lemon

\_\_\_\_\_ ice cream

\_\_\_\_train

\_\_\_\_apple

5 questions  $\times 1 = 5$  marks