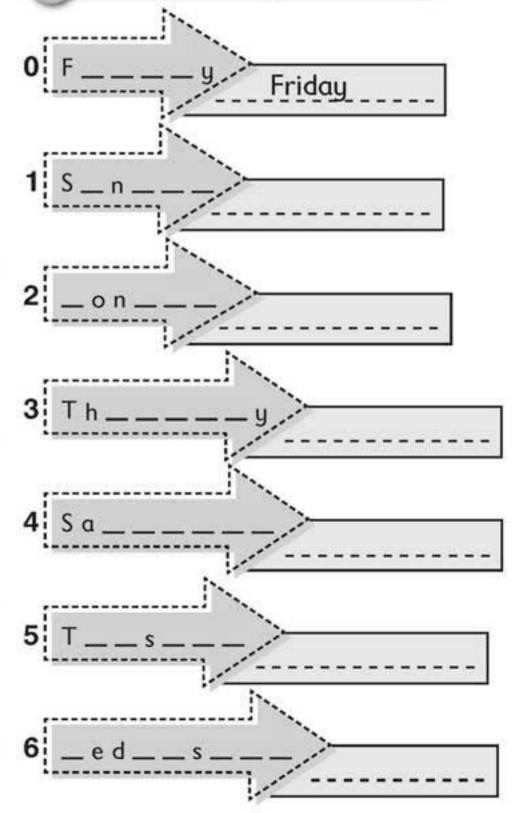

### Find the day and write.

7 questions  $\times$  1 = 7 marks

Photocopiable

(35)

6 questions  $\times 1 = 6$  marks

7 questions x 1 = 7 marks

Write the days of the week.

1 Tu \_\_\_\_\_

O Monday

5 Sat

6 Su .

6 questions x 1 = 6 marks

Total:\_\_\_/ 20

#### Form A

- A 1 afternoon
  - 2 evening
  - 3 morning
- B 1 twelve
  - 2 eight
  - 3 three
  - 4 five
  - a ten
  - 6 four 7 nine
- C 1 e 2 a 3 c
  - 4 d
- D 1 Sunday
  - 2 Monday
  - 3 Thursday 4 Saturday
  - 5 Tuesday
  - 6 Wednesday

# Extra Tests KEY

- 1 Tuesday
- 2 Wednesday
- 3 Thursday
- 4 Friday
- 5 Saturday
- 6 Sunday