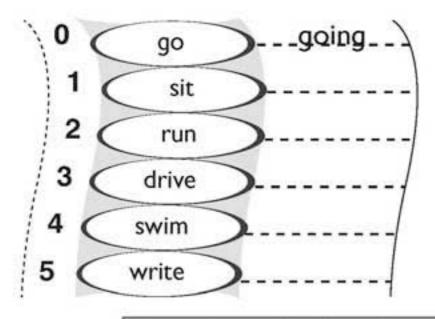

# Look and write.

0 READ She \_ can\_read \_.

3 PAINT She \_ \_ \_ .

1 WRITE SX

4 READ ?

2 DRAW (?) 5 DRAW (X)
----he -----? She -----

5 questions  $\times$  1 = 5 marks

HILLSIDE PRESS