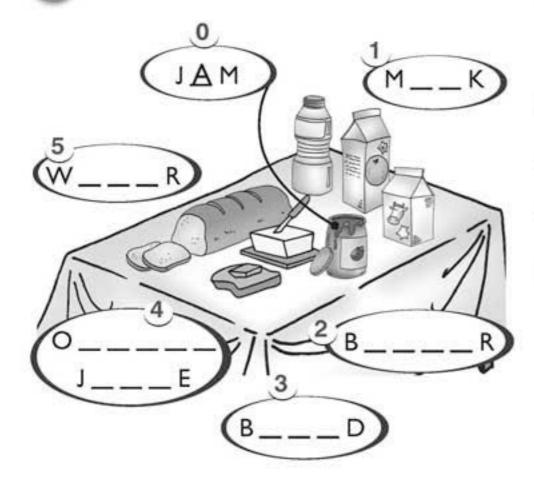

#### **Red Submarine**

O PIZZA / POPCORN

1 SPAGHETTI / SANDWICH

2 KITCHEN / FRIDGE

3 CHEESE / PEACH

4 SAUSAGES / CRISPS

5 FOOD / FOOT

5 questions  $\times$  1 = 5 marks

B Match and write.

5 questions x 1 = 5 marks

# C Write have or has.

O My father \_ has \_ got a green car.

1 Marion \_ \_ \_ not got a sister.

2 We \_ \_ \_ got two apples.

3 They \_ \_ \_ not got a parrot.

4 I\_\_\_\_ got a small dog.

5 \_ \_ \_ \_ you got a sandwich?

5 questions x 1 = 5 marks

# D Choose.

0 I've got any / some bread.

1 Have you got a / any sausages?

2 We haven't got any / some cheese.

3 She's got any / some orange juice.

4 There's some / any butter in the fridge.

5 Has he got any / a jam?

5 questions  $\times$  1 = 5 marks

HILLSIDE PRESS

Photocopiable

21