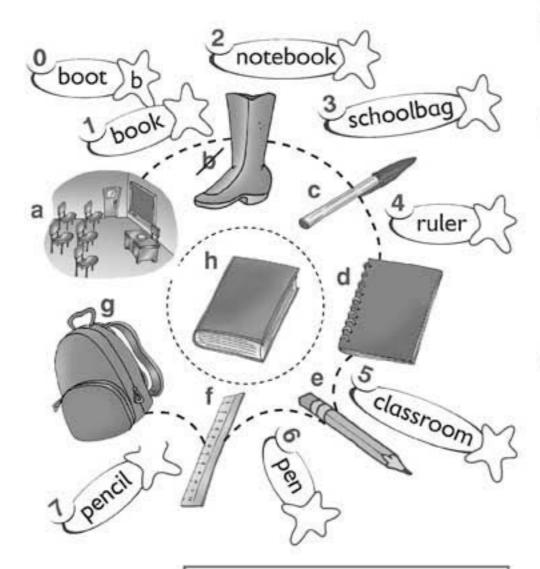

## Write and match.

O BOOT C

7 questions  $\times$  1 = 7 marks

Choose and write.

lot Have a many of How

0 \_ \_ Have \_ \_ you got a lot of books?

1 There are a \_ \_ \_ of dogs in the garden.

2 How \_\_\_\_\_ children are there?

#### Form B

- A 1 read
  - paint
  - draw
- B 1 book (e)
  - ruler (a)
  - notebook (g)
  - pen (d)
  - pencil (f)
  - schoolbag (h)
  - classroom (b)
- С lot
  - many
  - of
  - How
- Can ... draw
  - can write
  - can't paint
  - 4 can read
  - 5 Can ... paint